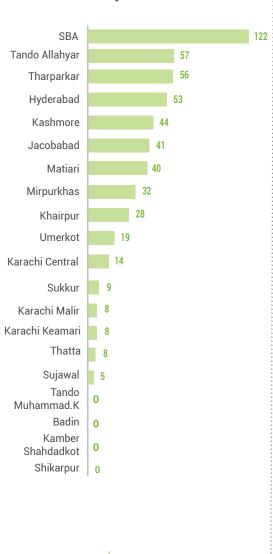

## District Wise Heat Stroke Report

#### Heat Stroke Report (Period Covered 1500 hrs 14-04-2025 - 1500 hrs 23-05-2025)

577 67 0 49

Total Number of heatstroke cases treated last 48 Hrs Number of heatstroke cases treated Loss of Livestock

| Sr# | Division     | District                | Number of heatstroke cases treated |        |          | Casualty (if any) |      |        | Loss of Livestock |       |                |                 |       |                  |
|-----|--------------|-------------------------|------------------------------------|--------|----------|-------------------|------|--------|-------------------|-------|----------------|-----------------|-------|------------------|
|     |              |                         | Male                               | Female | Children | Total             | Male | Female | Children          | Total | Goat/<br>Sheep | Buffalo/<br>Cow | Camel | Other<br>Animals |
| 1   | Karachi      | Karachi Malir           | 1                                  | 0      | 0        | 1                 | O    | 0      | 0                 | 0     | 0              | 0               | 0     | o                |
| 2   |              | Karachi Keamari         | 0                                  | 0      | 0        | 0                 | 0    | 0      | 0                 | 0     | 0              | 0               | 0     | 0                |
| 3   |              | Karachi Central         | 0                                  | 0      | 0        | 0                 | 0    | 0      | 0                 | 0     | 0              | 0               | 0     | 0                |
| 4   |              | Hyderabad*              | 2                                  | 0      | 1        | 3                 | 0    | 0      | 0                 | 0     | O              | 1               | 0     | 0                |
| 5   |              | Matiari*                | 3                                  | 2      | 3        | 8                 | 0    | 0      | 0                 | 0     | 0              | 0               | 0     | o                |
| 6   |              | Tando Allahyar          | 7                                  | 4      | 0        | 11                | 0    | 0      | 0                 | 0     | 0              | 0               | 0     | 0                |
| 7   | Hyderabad    | тмк                     | 0                                  | 0      | 0        | 0                 | 0    | 0      | 0                 | 0     | 0              | 0               | 0     | o                |
| 8   |              | Thatta                  | 0                                  | 0      | 0        | 0                 | 0    | 0      | 0                 | 0     | 0              | 0               | 0     | 0                |
| 9   |              | Sujawal                 | 0                                  | 0      | 0        | 0                 | 0    | 0      | 0                 | 0     | 0              | 0               | 0     | o                |
| 10  |              | Badin                   | 0                                  | 0      | 0        | 0                 | 0    | 0      | 0                 | 0     | 0              | 0               | 0     | 0                |
| 11  | Sukkur       | Sukkur                  | 0                                  | 0      | 0        | 0                 | 0    | 0      | 0                 | 0     | 3              | 1               | 0     | o                |
| 12  |              | Khairpur*               | 51                                 | 23     | 1        | 75                | 0    | 0      | 0                 | 0     | 24             | 0               | 0     | 0                |
| 13  | Shaheed      | Shaheed<br>Benazirabad* | 266                                | 212    | 1        | 479               | 0    | 0      | 0                 | 0     | O              | 0               | 0     | 0                |
| 14  | Benazirabad* | Naushahro Feroze        | 0                                  | 0      | 0        | 0                 | 0    | 0      | 0                 | 0     | 0              | 0               | 0     | 0                |
| 15  |              | Kamber<br>Shahdadkot    | 0                                  | 0      | 0        | 0                 | 0    | 0      | 0                 | 0     | 0              | 0               | 0     | 0                |
| 16  |              | Shikarpur               | 0                                  | 0      | 0        | 0                 | 0    | 0      | 0                 | 0     | 0              | 0               | 0     | 0                |
| 17  | Larkana      | Kashmore                | 0                                  | 0      | 0        | 0                 | 0    | 0      | 0                 | 0     | 0              | 0               | 0     | 0                |
| 18  |              | Jacobabad               | 0                                  | 0      | 0        | 0                 | 0    | 0      | 0                 | 0     | 0              | 0               | 0     | 0                |
| 19  |              | Mirpurkhas              | 0                                  | 0      | 0        | 0                 | 0    | 0      | 0                 | 0     | 0              | 0               | 0     | 0                |
| 20  | Mirpurkhas   | Umerkot                 | 0                                  | 0      | 0        | 0                 | 0    | 0      | 0                 | 0     | 0              | 0               | 0     | 0                |
| 21  |              | Tharparkar*             | 0                                  | 0      | 0        | 0                 | 0    | 0      | 0                 | 0     | 20             | 0               | 0     | 0                |
|     |              | Total                   | 330                                | 241    | 6        | 577               | 0    | 0      | 0                 | 0     | 47             | 2               | 0     | 0                |