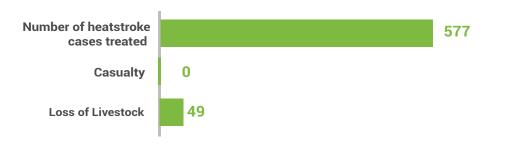

| Number of heatstroke cases treated | Casualty | Loss of<br>Livestock |  |  |  |
|------------------------------------|----------|----------------------|--|--|--|
| 577                                | 0        | 49                   |  |  |  |

#### Heat Stroke Report (Period Covered 1500 hrs 14-04-2025 - 1500 hrs 23-05-2025)

577 67 0 49

Total Number of heatstroke cases treated last 48 Hrs Number of heatstroke cases treated Loss of Livestock

| Sr# | Division     | District                | Number of heatstroke cases treated |        |          | Casualty (if any) |      |        | Loss of Livestock |       |                |                 |       |                  |
|-----|--------------|-------------------------|------------------------------------|--------|----------|-------------------|------|--------|-------------------|-------|----------------|-----------------|-------|------------------|
|     |              |                         | Male                               | Female | Children | Total             | Male | Female | Children          | Total | Goat/<br>Sheep | Buffalo/<br>Cow | Camel | Other<br>Animals |
| 1   | Karachi      | Karachi Malir           | 1                                  | 0      | 0        | 1                 | O    | 0      | 0                 | 0     | 0              | 0               | 0     | o                |
| 2   |              | Karachi Keamari         | 0                                  | 0      | 0        | 0                 | 0    | 0      | 0                 | 0     | 0              | 0               | 0     | 0                |
| 3   |              | Karachi Central         | 0                                  | 0      | 0        | 0                 | 0    | 0      | 0                 | 0     | 0              | 0               | 0     | 0                |
| 4   |              | Hyderabad*              | 2                                  | 0      | 1        | 3                 | 0    | 0      | 0                 | 0     | O              | 1               | 0     | 0                |
| 5   |              | Matiari*                | 3                                  | 2      | 3        | 8                 | 0    | 0      | 0                 | 0     | 0              | 0               | 0     | o                |
| 6   |              | Tando Allahyar          | 7                                  | 4      | 0        | 11                | 0    | 0      | 0                 | 0     | 0              | 0               | 0     | 0                |
| 7   | Hyderabad    | тмк                     | 0                                  | 0      | 0        | 0                 | 0    | 0      | 0                 | 0     | 0              | 0               | 0     | o                |
| 8   |              | Thatta                  | 0                                  | 0      | 0        | 0                 | 0    | 0      | 0                 | 0     | 0              | 0               | 0     | 0                |
| 9   |              | Sujawal                 | 0                                  | 0      | 0        | 0                 | 0    | 0      | 0                 | 0     | 0              | 0               | 0     | o                |
| 10  |              | Badin                   | 0                                  | 0      | 0        | 0                 | 0    | 0      | 0                 | 0     | 0              | 0               | 0     | 0                |
| 11  | Sukkur       | Sukkur                  | 0                                  | 0      | 0        | 0                 | 0    | 0      | 0                 | 0     | 3              | 1               | 0     | o                |
| 12  |              | Khairpur*               | 51                                 | 23     | 1        | 75                | 0    | 0      | 0                 | 0     | 24             | 0               | 0     | 0                |
| 13  | Shaheed      | Shaheed<br>Benazirabad* | 266                                | 212    | 1        | 479               | 0    | 0      | 0                 | 0     | O              | 0               | 0     | 0                |
| 14  | Benazirabad* | Naushahro Feroze        | 0                                  | 0      | 0        | 0                 | 0    | 0      | 0                 | 0     | 0              | 0               | 0     | 0                |
| 15  |              | Kamber<br>Shahdadkot    | 0                                  | 0      | 0        | 0                 | 0    | 0      | 0                 | 0     | 0              | 0               | 0     | 0                |
| 16  |              | Shikarpur               | 0                                  | 0      | 0        | 0                 | 0    | 0      | 0                 | 0     | 0              | 0               | 0     | 0                |
| 17  | Larkana      | Kashmore                | 0                                  | 0      | 0        | 0                 | 0    | 0      | 0                 | 0     | 0              | 0               | 0     | 0                |
| 18  |              | Jacobabad               | 0                                  | 0      | 0        | 0                 | 0    | 0      | 0                 | 0     | 0              | 0               | 0     | 0                |
| 19  |              | Mirpurkhas              | 0                                  | 0      | 0        | 0                 | 0    | 0      | 0                 | 0     | 0              | 0               | 0     | 0                |
| 20  | Mirpurkhas   | Umerkot                 | 0                                  | 0      | 0        | 0                 | 0    | 0      | 0                 | 0     | 0              | 0               | 0     | 0                |
| 21  |              | Tharparkar*             | 0                                  | 0      | 0        | 0                 | 0    | 0      | 0                 | 0     | 20             | 0               | 0     | 0                |
|     |              | Total                   | 330                                | 241    | 6        | 577               | 0    | 0      | 0                 | 0     | 47             | 2               | 0     | 0                |